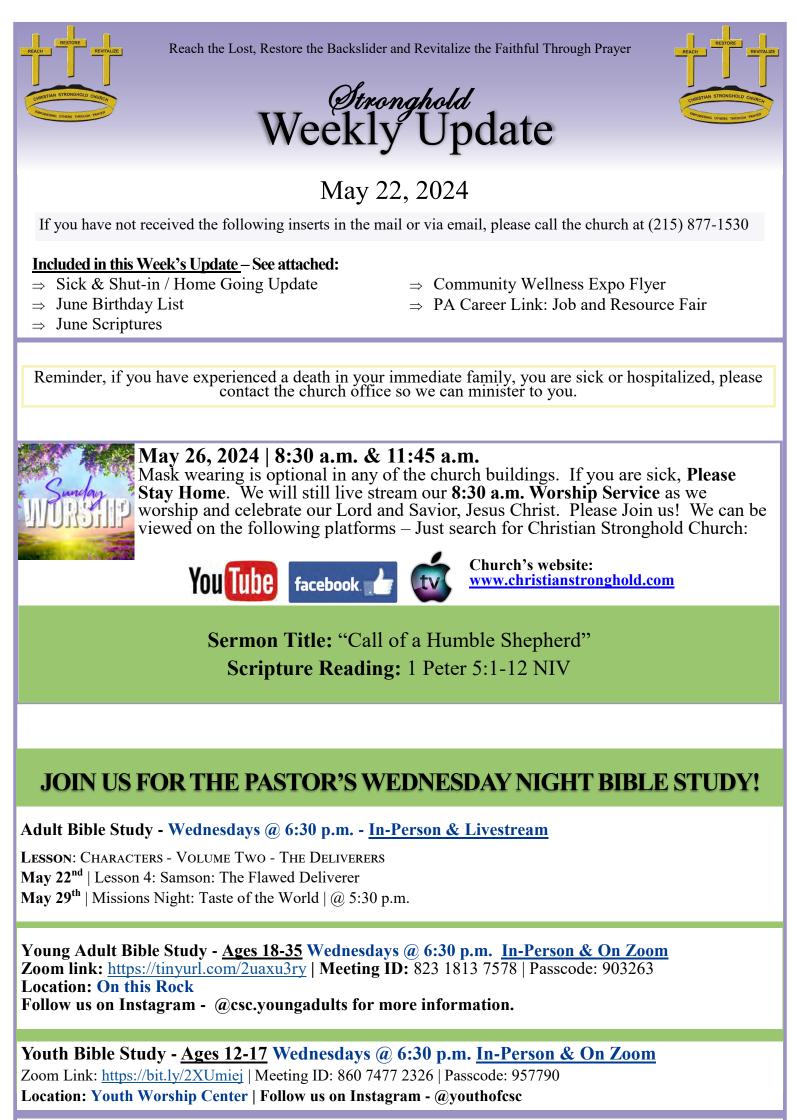

Children's Bible Study - Ages 4-11 Wednesdays @ 6:30 p.m. In-Person

The Nursery is available for Children up to age 3 | Wednesdays @ 6:30 p.m.

Got a question or a prayer request? Email your question or prayer request to CSC\_BIBLEStudy@christianstronghold.com

Books for the Adults Bible Study Class are available on a first-come, first-served basis. Come to the church office Sunday, after Worship Service, or Monday through Friday, 9:00 a.m. through 5:00 p.m. (enter through the small parking lot). Cost: \$10.00



SUNDAY SCHOOL

UPCOMING EVENTS

## Join us for In-Person Sunday School at 10:30 a.m. Pick up your Sunday School books in your class, Books are FREE. CLASSROOM ASSIGNMENTS:

Children {Ages 4-6} - Room 110; Juniors {Ages 7-11} - Room 105 (Room next to the CRD Book Store) Youth {A