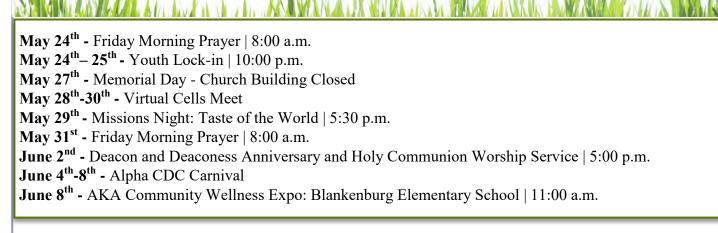

Children's Bible Study - Ages 4-11 Wednesdays @ 6:30 p.m. In-Person

The Nursery is available for Children up to age 3 | Wednesdays @ 6:30 p.m.

Got a question or a prayer request? Email your question or prayer request to CSC\_BIBLEStudy@christianstronghold.com

Books for the Adults Bible Study Class are available on a first-come, first-served basis. Come to the church office Sunday, after Worship Service, or Monday through Friday, 9:00 a.m. through 5:00 p.m. (enter through the small parking lot). Cost: \$10.00



SUNDAY SCHOOL

UPCOMING EVENTS

## Join us for In-Person Sunday School at 10:30 a.m. Pick up your Sunday School books in your class, Books are FREE. CLASSROOM ASSIGNMENTS:

Children {Ages 4-6} - Room 110; Juniors {Ages 7-11} - Room 105 (Room next to the CRD Book Store) Youth {Ages 12-17} - Youth Worship Center; Young Adults {Ages 18-25} - On this Rock Young Adults {Ages 26-35} - On this Rock; Adult 3A {Ages 36-45} - Room 202 Adult 3B {Ages 46-55} - Room 205; Adult 4A {Ages 56-65} - Room 206; Adult 4B {Ages 66 & up} - Fellowship Hall A-B; Doctrine 101/102 - Room 214A; BC1 - Room 208



## **BEFORE THE MORNING WORSHIP SERVICES**

Join us in the Sanctuary for

## Make Prayer the Priority Everywhere!



If you need to speak with your Deacon or Deaconess, please call the church and ask for Vi