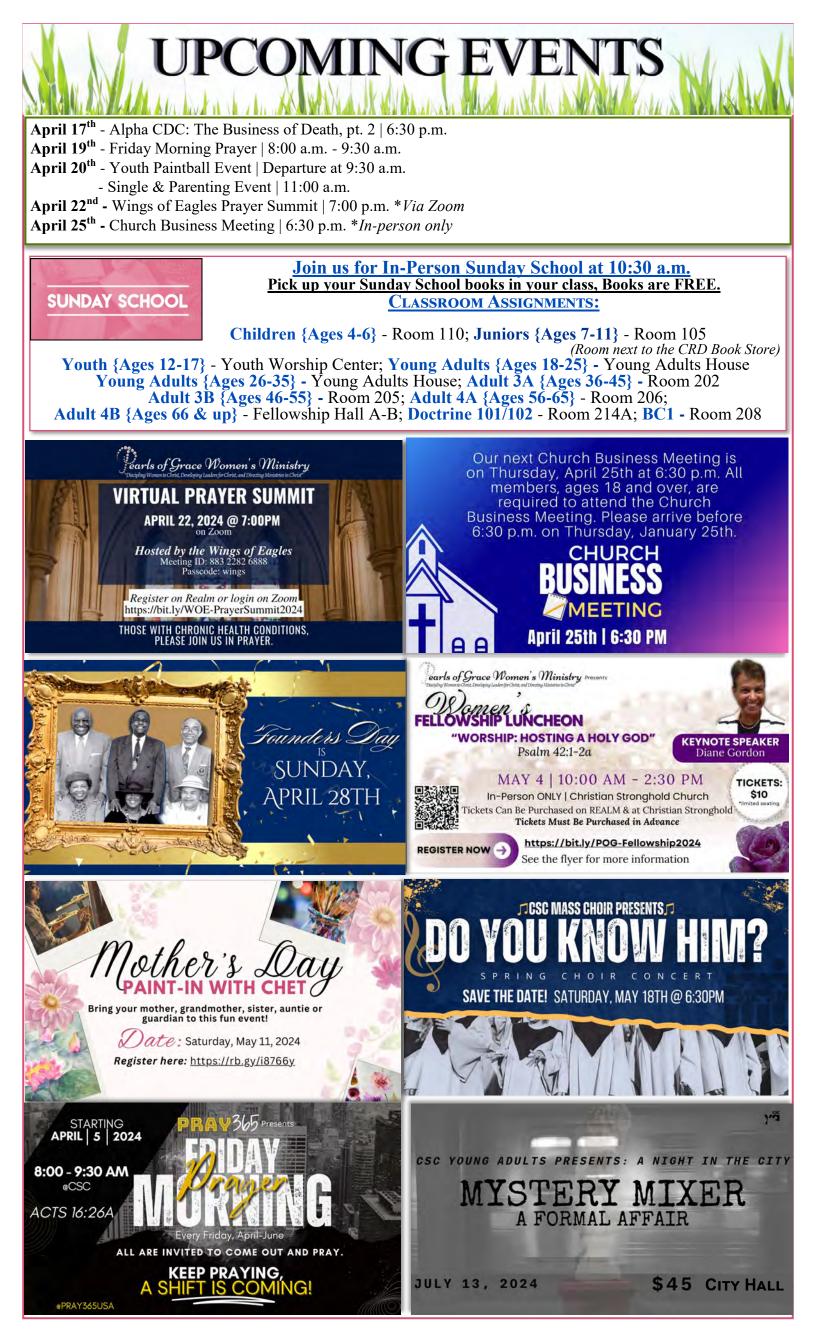

The Nursery is available for Children up to age 3 | Wednesdays @ 6:30 p.m.

Got a question or a prayer request? Email your question or prayer request to CSC\_BIBLEStudy@christianstronghold.com

UPCOMING NEW ADULT BIBLE STUDY – Starting Wednesday, April 24, 2024 Characters - Volume Two - The Deliverers

Books are available NOW on a first come, first served basis. Come to the church office Monday through Friday, 9:00 a.m. through 5:00 p.m. (enter through the small parking lot). **Cost: \$10** 